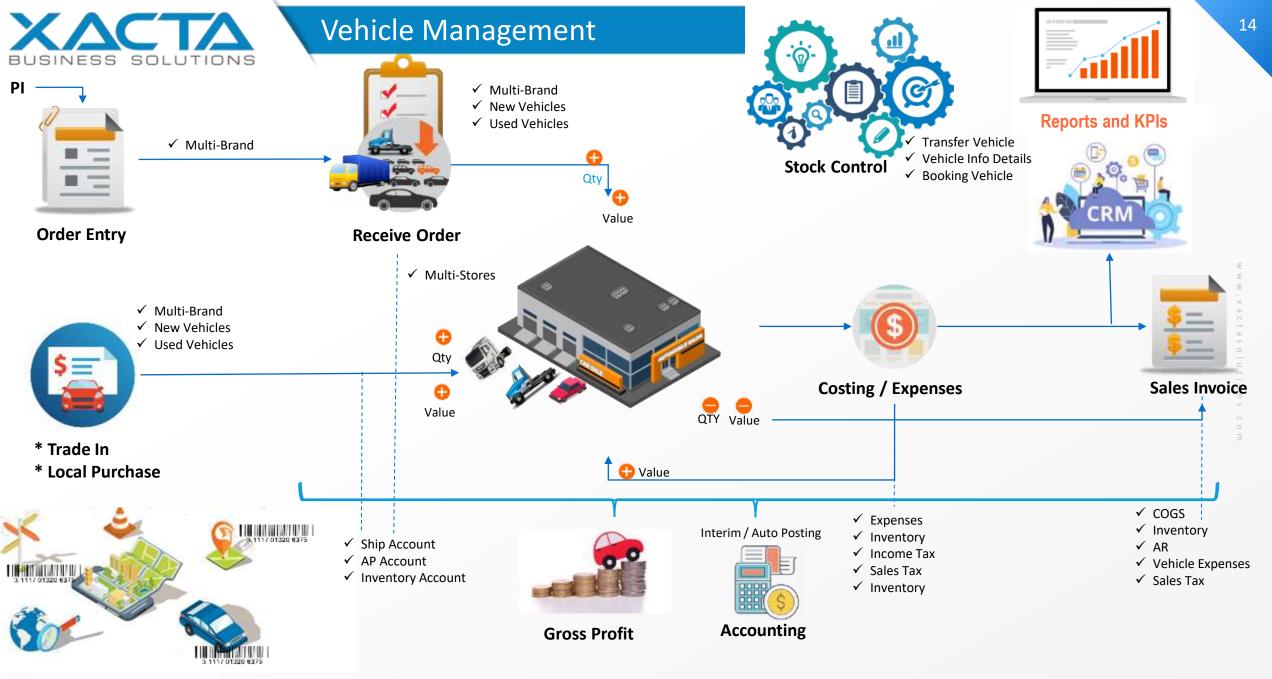

#### Vehicle Management #1

Manage all aspects of vehicle sales and stock management. Showroom operations, sales administration, stock control, and accounting for vehicles are managed by the software.