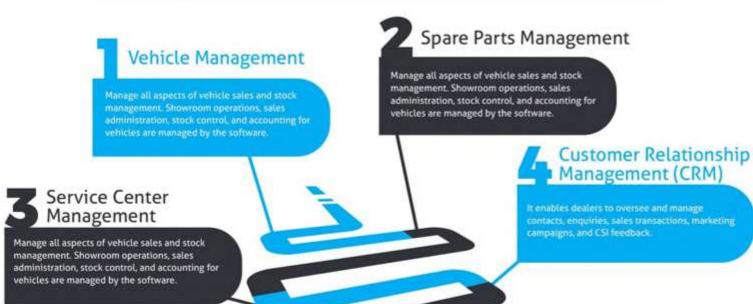

#### Vehicle Management #1

Manage all aspects of vehicle sales and stock management. Showroom operations, sales administration, stock control, and accounting for vehicles are managed by the software.

#### Service Center Mgmt. #2

Comprehensive tools for managing a dealership's servicing and workshop operations. Repair orders are created, managed, and invoiced within the Service Centre Module. The user is provided with a transparent view of all workin-progress jobs which operates seamlessly with the Workshop Management and CRM modules.

#### Spare Parts Mgmt. #3

Comprehensive functionality to manage parts sales, stock management, and ordering. The system provides structured processes and rich performance to manage the wide variety of transactions faced by a parts department. The ability to provide quality service to the customer is made easier with this utility.

#### Customer Relationship Mgmt.

# 4Comprehensive marketing tool designed to manage the business processes that increase customer satisfaction and improve sales performance. CRM enables dealers to oversee and manage contacts, enquiries, sales transactions, marketing campaigns, and CSI feedback.