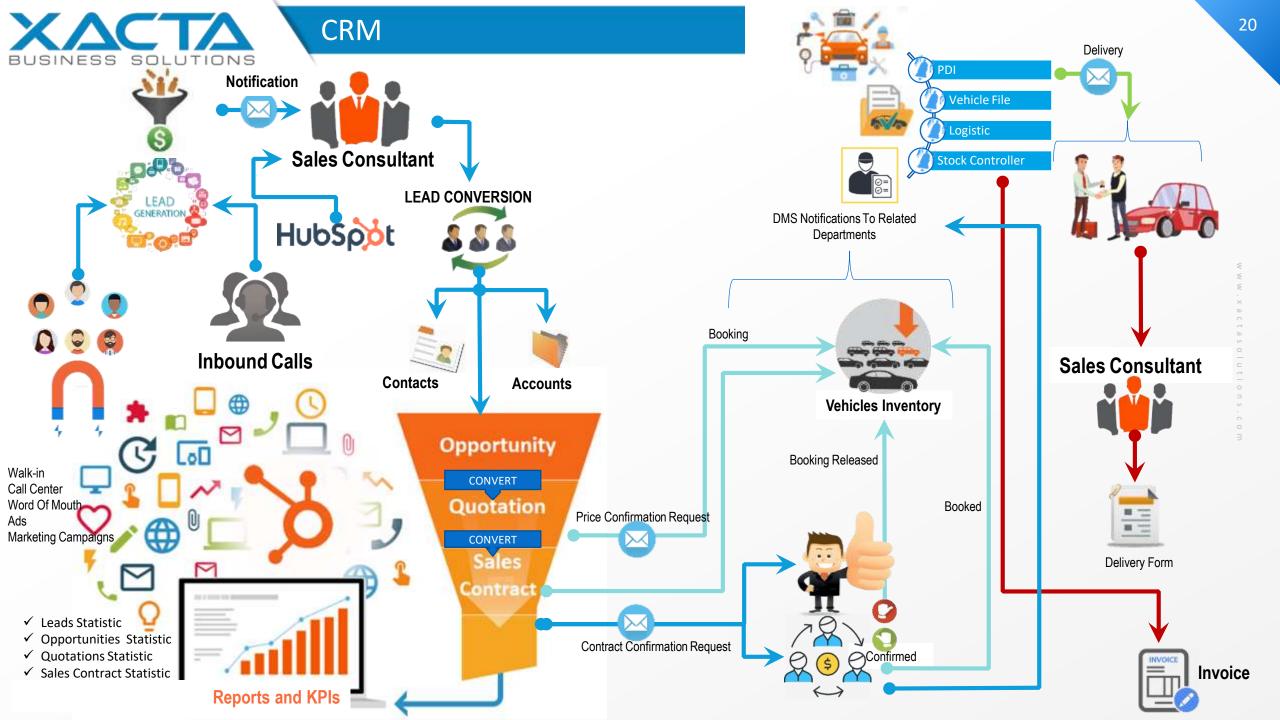

#### Customer Relationship Mgmt.

# 4Comprehensive marketing tool designed to manage the business processes that increase customer satisfaction and improve sales performance. CRM enables dealers to oversee and manage contacts, enquiries, sales transactions, marketing campaigns, and CSI feedback.