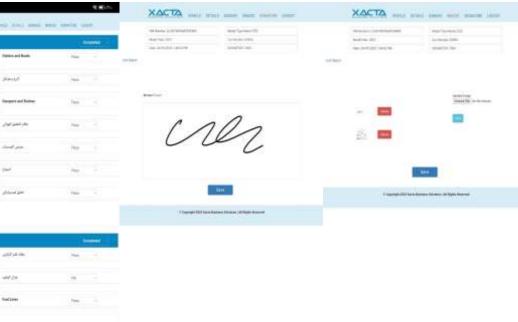

|                        |

NTERIOR

| bit aim the last to 0 0 A. |               | 「東京の        | XACTA .   |                 |
|----------------------------|---------------|-------------|-----------|-----------------|
|                            | and loss in a | AD SAGE USE |           | aluce streament |
| an ad here                 | Descent Basis | ha -        | (reliest) | 14 1010 HOV     |
| n sid threffige            | Aurola        | 100 T       |           |                 |
|                            |               |             |           |                 |

**Vehicle Points Check** 

E-VHC

#### e-Signature

#### Picture/Video Capture



#### **Overall Score** 95-100% A+ 87-94.9% А B+ 72-79.9% В 55-64.9% D

| BRAKE SYSTEM        | <b>G</b>      | نظام المكابح            |
|---------------------|---------------|-------------------------|
| ELECTRICAL CONTROLS | - <del></del> | أدوات التحكم الكهربانية |
| ENGINE COMPARTMENT  |               | حجرة المحرك             |
| EXHAUST SYSTEM      | <u> </u>      | نظام العادم             |
| EXTERIOR            | ۲<br>۲        | الشكل الخارجي           |
| FRONT SUSPENSION    | <u>k</u>      | نظام التعليق الأمامي    |



| e-Report |
|----------|
|----------|

18

less than 55

| 6:02 AM Tue, Jan 10 0 9 A 🖤 🗉 |                                   |
|-------------------------------|-----------------------------------|
| Brand : MG                    | Model Type Name: EZS