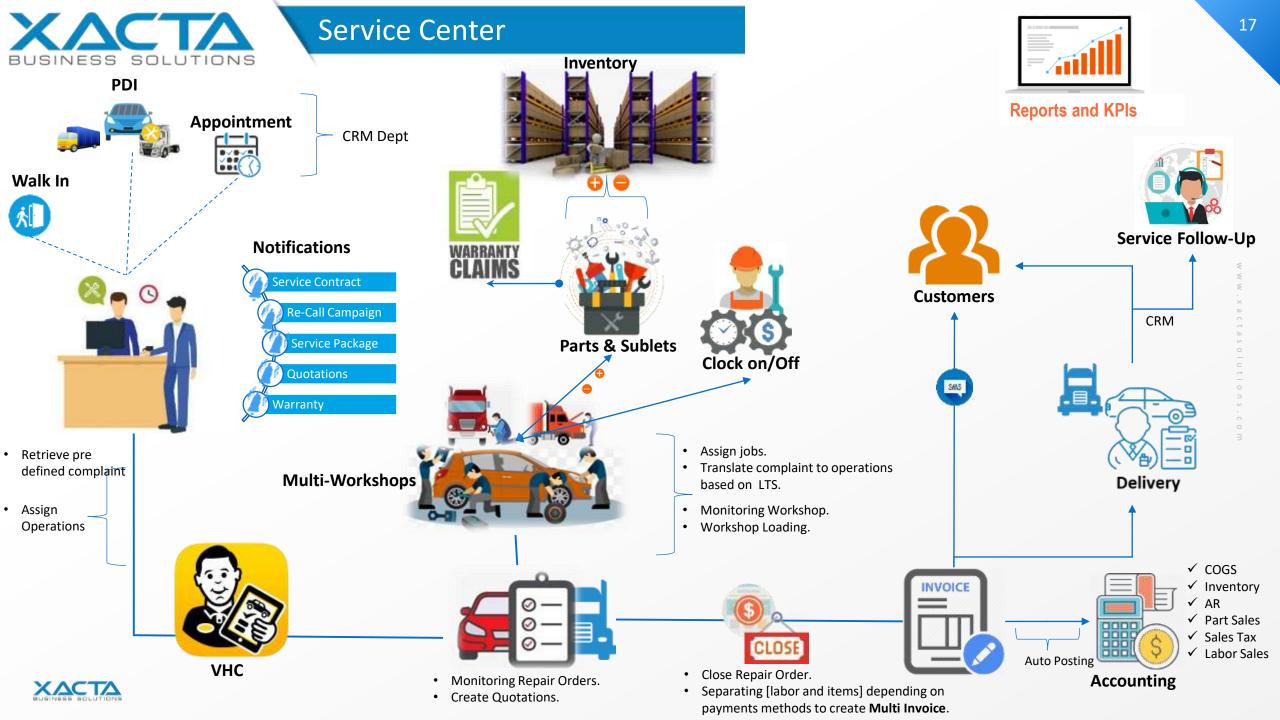

#### Service Center Mgmt. #2

Comprehensive tools for managing a dealership's servicing and workshop operations. Repair orders are created, managed, and invoiced within the Service Centre Module. The user is provided with a transparent view of all workin-progress jobs which operates seamlessly with the Workshop Management and CRM modules.

# 4Comprehensive marketing tool designed to manage the business processes that increase customer satisfaction and improve sales performance. CRM enables dealers to oversee and manage contacts, enquiries, sales transactions, marketing campaigns, and CSI feedback.