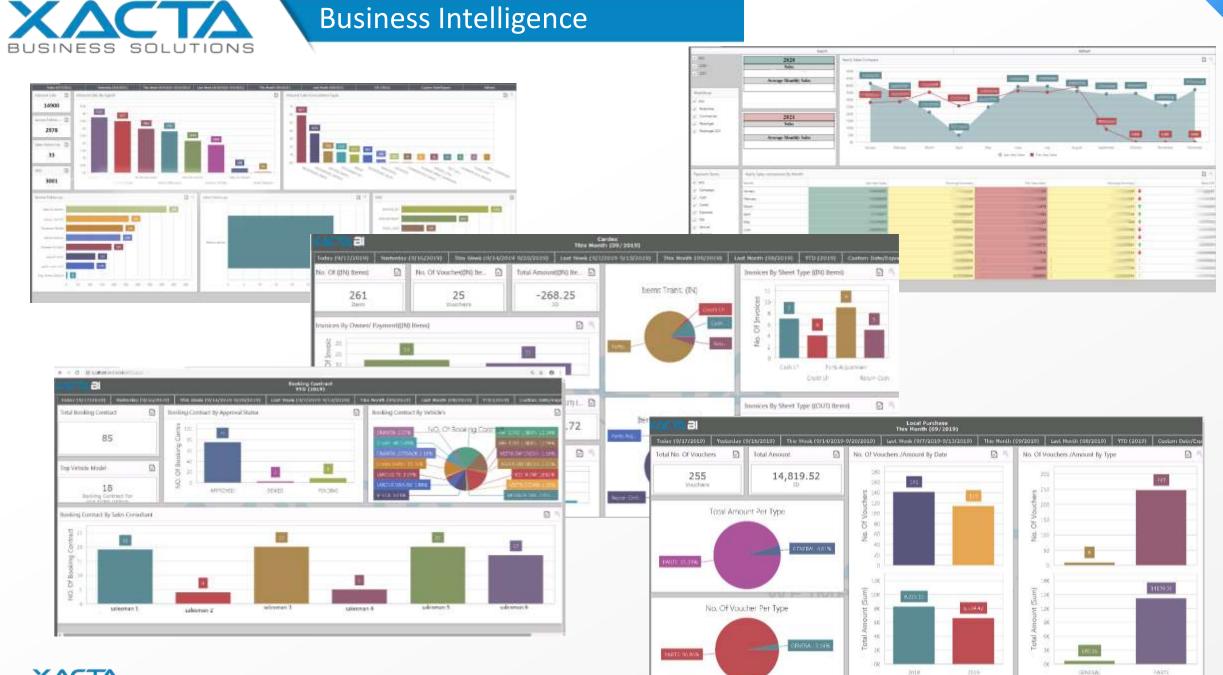

#### Business Intelligence (BI)

# <sup>7</sup>All your daily data is displayed in clear, easy graphics, including sales numbers, net profit, labor costs, vehicle stock, and much more.