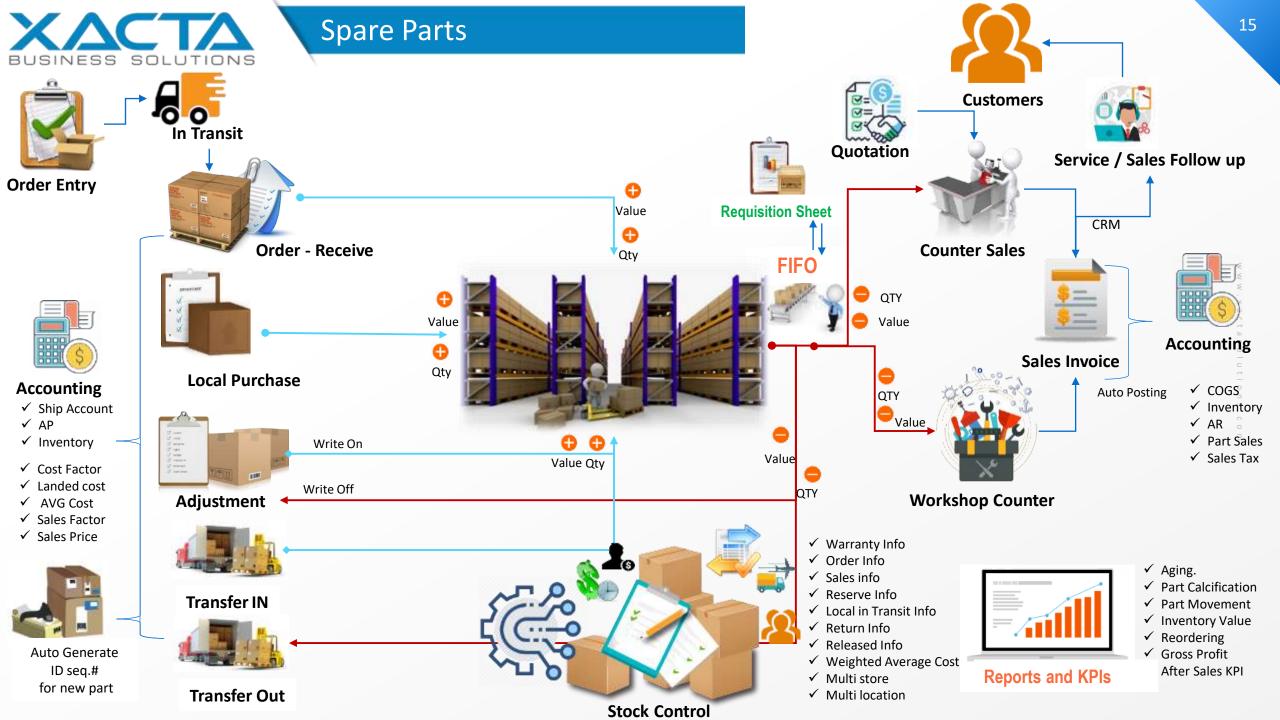

#### Spare Parts Mgmt. #3

Comprehensive functionality to manage parts sales, stock management, and ordering. The system provides structured processes and rich performance to manage the wide variety of transactions faced by a parts department. The ability to provide quality service to the customer is made easier with this utility.