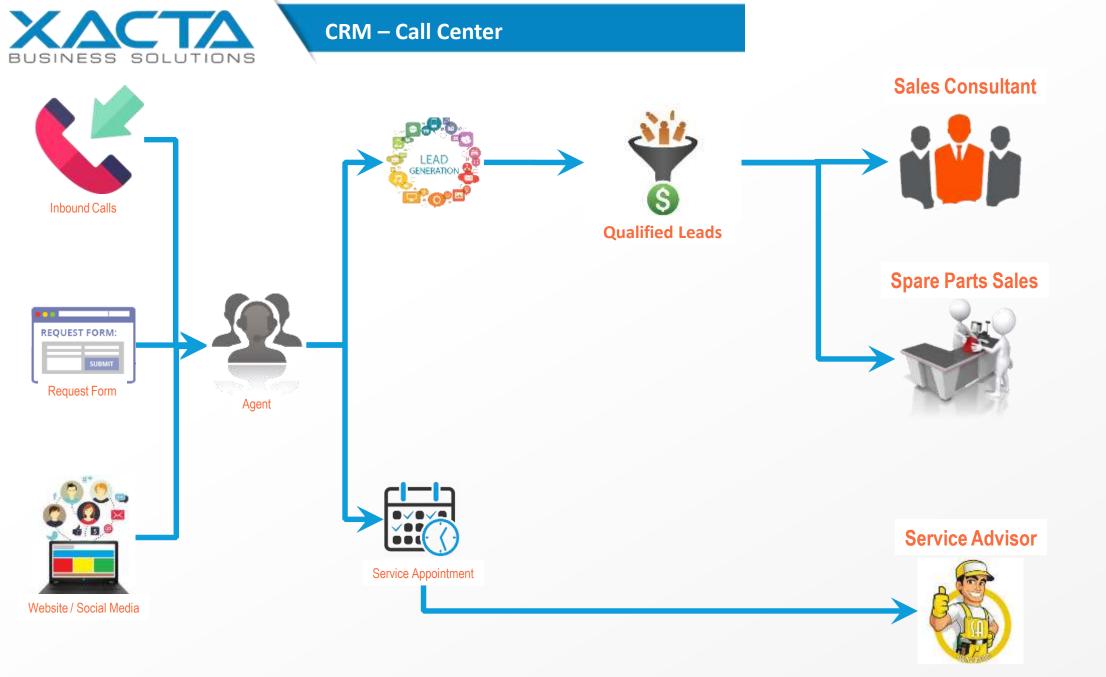

#### Customer Relationship Mgmt.

# 4Comprehensive marketing tool designed to manage the business processes that increase customer satisfaction and improve sales performance. CRM enables dealers to oversee and manage contacts, enquiries, sales transactions, marketing campaigns, and CSI feedback.