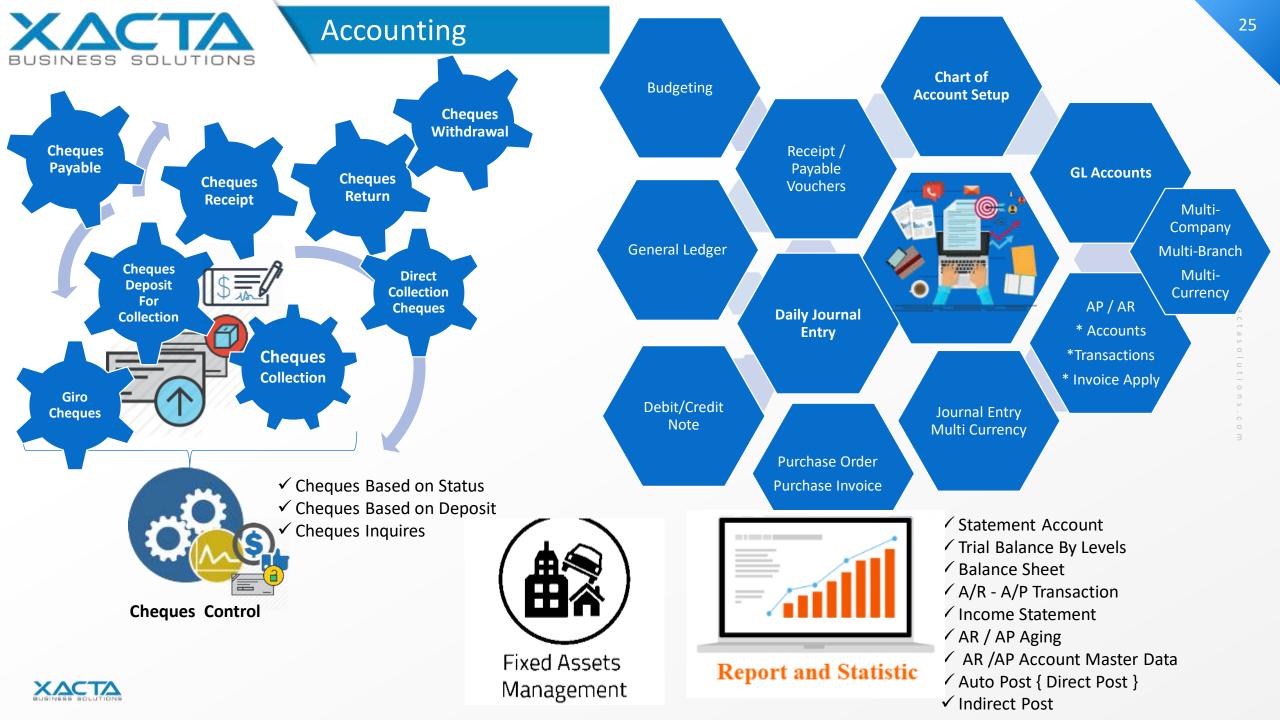

#### Accounting #5

Support the accounting requirements of small, single site dealerships to large, multi-currency financial requirements. General Ledgers, Chart of Accounts, Daily Journal Vouchers, Manual and Automatic posting, Balance Sheet, Statement of Account, Aging, Checks, Trial Balance, Income Statement, and Cash Flow.