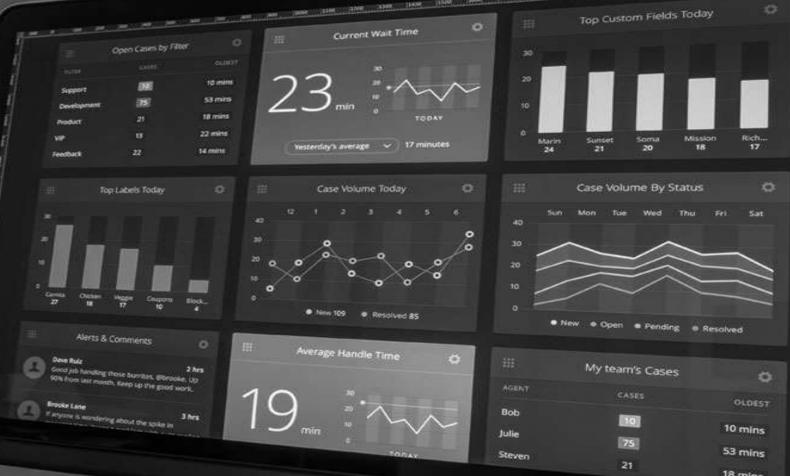

#### Business Intelligence (BI)

# <sup>7</sup>All your daily data is displayed in clear, easy graphics, including sales numbers, net profit, labor costs, vehicle stock, and much more.